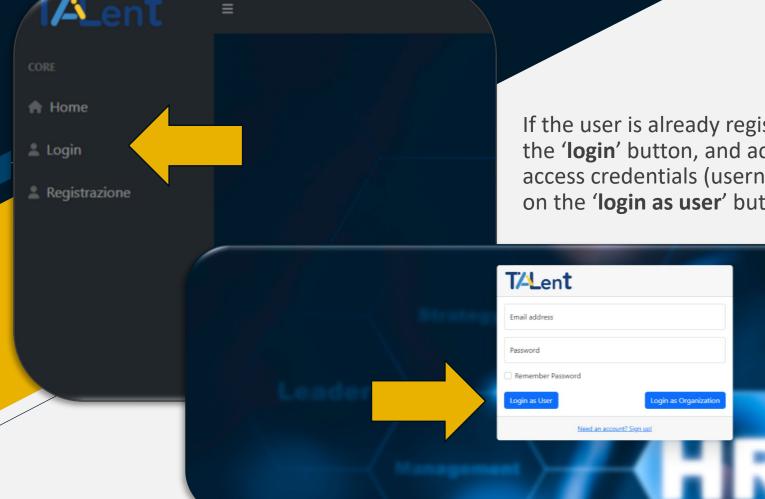

## Step 1

If the user is already registered, he/she should select the 'login' button, and access the form to enter his/her access credentials (username and password) and click on the 'login as user' button

# Step 2