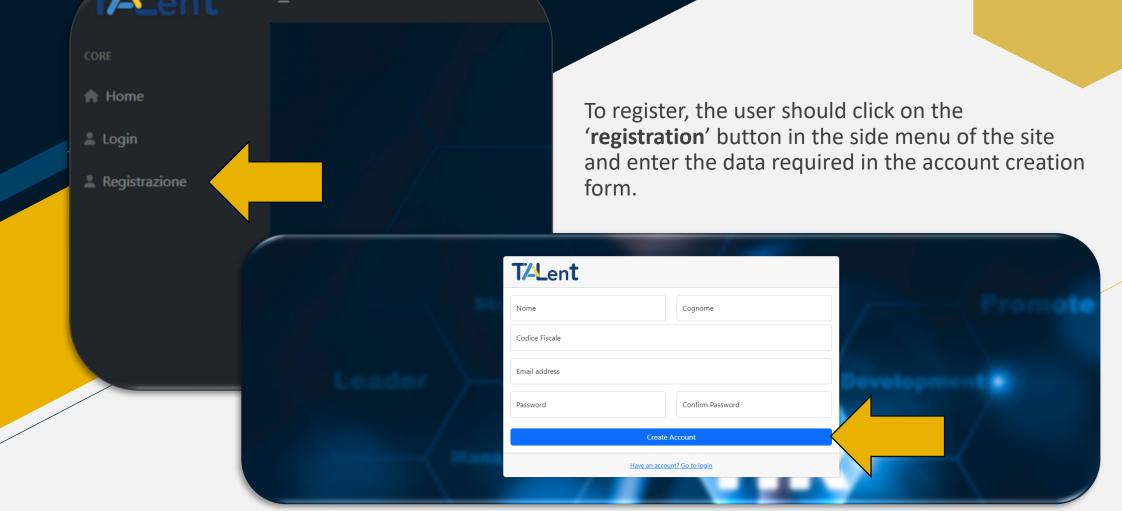

To be able to use the services offered by the **TaiLent** platform, private individuals must register and access the following portal:

https://platform.tailent.it

## Step 1