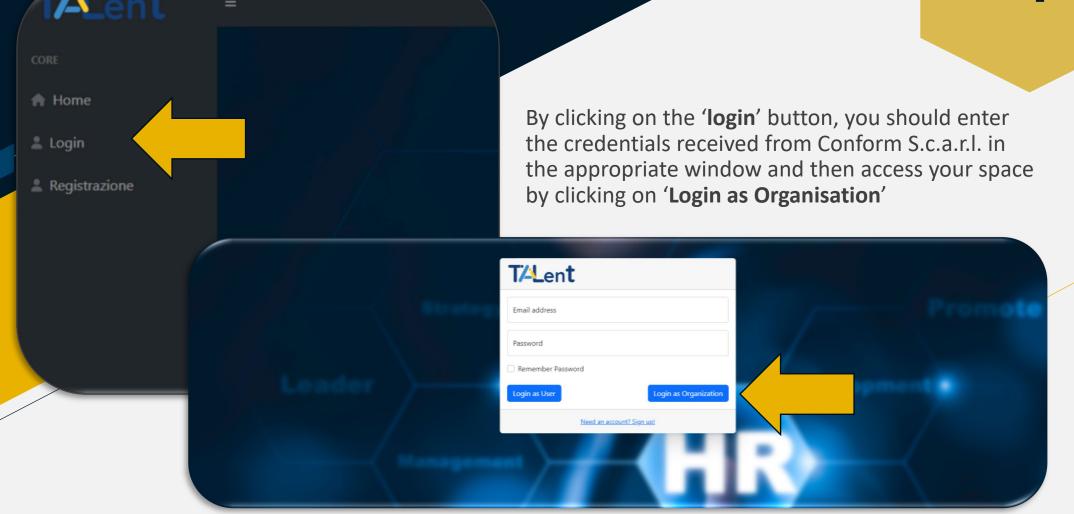

## **Step 3**

After logging in, the organisation will be able to view its dedicated area, activated for both:

Step 4

• **HR purposes** inherent to the organisation, with the list of services purchased for use by employees. CONFORM will provide the organisation with the encrypted '**key**' generated, with all identification data of the services purchased;